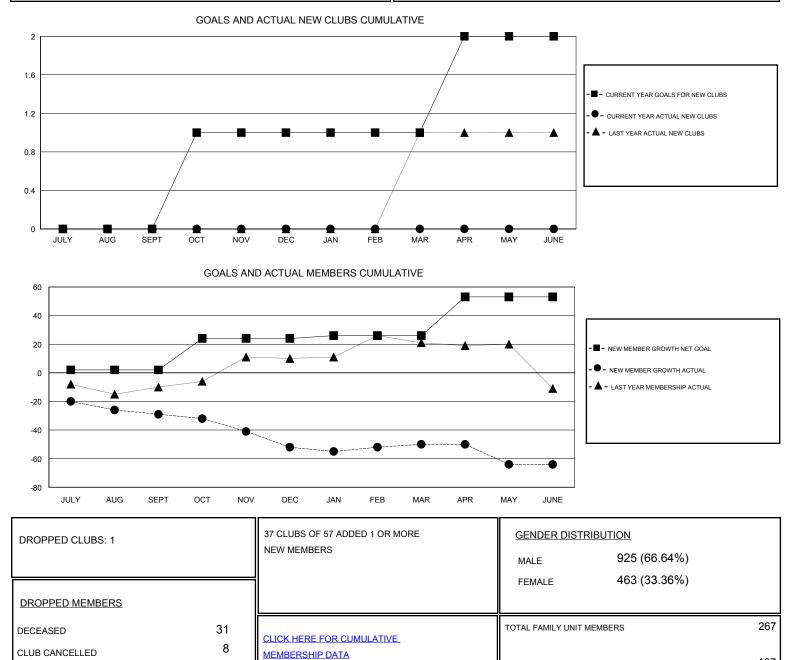

## LOCATION VIRGINIA

| GMT: OPEN                   | LOCATION VIRGINIA |           |               |                             |                                                                |                                                              | GMT CA                                             |
|-----------------------------|-------------------|-----------|---------------|-----------------------------|----------------------------------------------------------------|--------------------------------------------------------------|----------------------------------------------------|
| Clubs                       |                   |           |               | Members                     |                                                                |                                                              |                                                    |
| RESULTS FOR 2016-2017       |                   |           |               | RESULTS FOR 2016-2017       |                                                                |                                                              |                                                    |
| QUARTER                     | NEW CLUB GOAL     | NEW CLUBS | DROPPED CLUBS | QUARTER                     | NEW MEMBER GROWTH<br>NET GOAL (not reinstated<br>or transfers) | NEW MEMBER<br>GROWTH ACTUAL (not<br>reinstated or transfers) | DROPPED<br>MEMBERS ACTUAL<br>(including transfers) |
| JULY/AUG/SEPT               | 0                 | 0         | 0             | JULY/AUG/SEPT               | 2                                                              | 18                                                           | 47                                                 |
| OCT/NOV/DEC                 | 0                 | 0         | 0             | OCT/NOV/DEC                 | 22                                                             | 17                                                           | 40                                                 |
| JAN/FEB/MAR<br>APR/MAY/JUNE | 1                 | 0         | 1             | JAN/FEB/MAR<br>APR/MAY/JUNE | 2<br>27                                                        | 32<br>45                                                     | 30<br>59                                           |